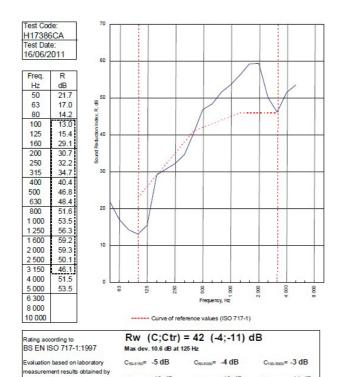

BRE 208596 - BRE Report P102396-1011B

Refer to Speedline Specification Clause

112 mm. (At Base Track, Excluding Finishes)

Severe - Annexes A-F

42 RwdB, Date Tested or Assessed Against - 50-K-57

C<sub>0,50-3150</sub>= -13 dB

TESTED AT ONE OF THE UKAS ACCREDITED LABORATORIES BELOW

B.T.C (H-Ref on Graph)

B.R.E COMMAND STREET COMMAND S

C<sub>1,100-5000</sub>: -11 dB

Customer: Metsec plc Hepsec Division

BTC 17407A: Page 8 of 10

an engineering method:

SPEEDLINE Drywall Systems, Adsetts House, 16 Europa View, Sheffield Business Park, Sheffield, S9 1XH. Tel: 0114 231 8030.

C<sub>1,50-5000</sub>= -13 dB

Email: enquiries@speedlinedrywall.co.uk