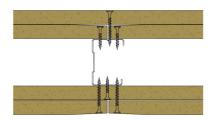

## 50-K-58 - SPEEDLINE System Data Sheet - Version V1 (24-10-23)

SPEEDLINE 50mm 'C' Stud Partition @600mm Ctrs, with 2x Knauf 15mm Wallboard each side

## System Performance Breakdown

Fire Resistance:

BS476 Part 22:1987:

Test Ref & Date or Applied Ref & Report:

Max Height: Thickness:

Duty Grade: BS 5234: Part 2:1992:

Sound Insulation:

60/60 Minutes (Integrity/Insulation).

BRE 208596 - BRE Report P102396-1011B

Refer to Speedline Specification Clause

112 mm. (At Base Track, Excluding Finishes)

Severe - Annexes A-F

42 RwdB, Date Tested or Assessed Against - 50-K-57

C<sub>0,50-3150</sub>= -13 dB